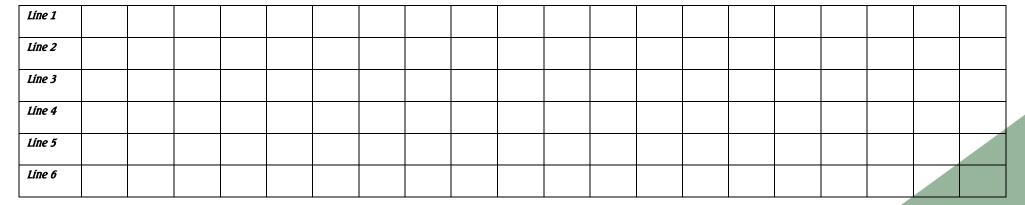

## North Lakeland Discovery Center 4x8 3 Lines-20 Char/Line

North Lakeland Discovery Center 8x8 Engraved Brick 6 lines of text 20 characters per line

## Mini Replica Bricks Text Only

North Lakeland Mini Replica 3X1.5 3 Lines-20 Char/Line North Lakeland Discovery Center Mini Replica 3X3 6 Lines of text 20 Characters Per Line

□ 4x8 Brick \$250 (3 lines of text, 20 char. per line)
□ 8x8 Brick \$500 (6 lines of text, 20 char. per line)
□ 8x8 2 Brick Array \$1000 (2 8X8 Bricks)
□ 8x8 4 Brick Array \$2500 (4 8X8 Bricks)
□ 1.5X3 Mini Replica \$50
□ 3X3 Mini Replica \$50

Feel free to inscribe your brick with your names, those of loved ones, a favorite place in the forest, or other words of your choice. North Lakeland 8x8 2 Brick Array Each brick has up to 6 lines of text with 20 characters per line North Lakeland 8x8 2 Brick Array Each brick has up to 6 lines of text with 20 characters per line